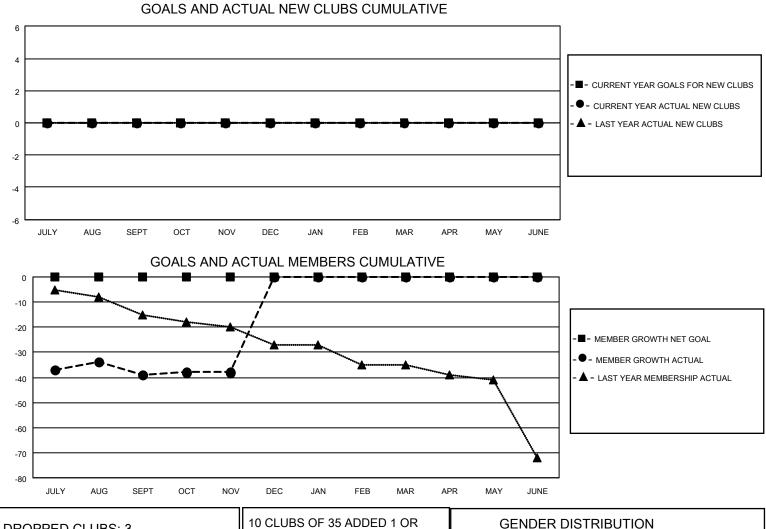

## LOCATION IOWA

**District 9 NW** 

Results as of: 11/30/2021

| Clubs                 |               |           |               | Members               |                         |                         |                                                    |
|-----------------------|---------------|-----------|---------------|-----------------------|-------------------------|-------------------------|----------------------------------------------------|
| RESULTS FOR 2021-2022 |               |           |               | RESULTS FOR 2021-2022 |                         |                         |                                                    |
| QUARTER               | NEW CLUB GOAL | NEW CLUBS | DROPPED CLUBS | QUARTER MEI           | MBER GROWTH NET<br>GOAL | MEMBER GROWTH<br>ACTUAL | DROPPED<br>MEMBERS ACTUAL<br>(including transfers) |
| JULY/AUG/SEPT         | 0             | 0         | 3             | JULY/AUG/SEPT         | 0                       | 8                       | 46                                                 |
| OCT/NOV/DEC           | 0             | 0         | 0             | OCT/NOV/DEC           | 0                       | 10                      | 9                                                  |
| JAN/FEB/MAR           | 0             | 0         | 0             | JAN/FEB/MAR           | 0                       | 0                       | 0                                                  |
| APR/MAY/JUNE          | 0             | 0         | 0             | APR/MAY/JUNE          | 0                       | 0                       | 0                                                  |